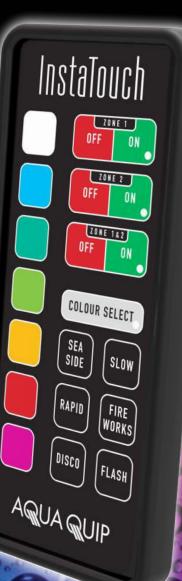

## Instatute to the smart lighting controller

Welcome to the world of instant colour, where Aqua-Quip's spectacular underwater lighting effects are controlled at your fingertips.

InstaTouch will operate any Aqua-Quip multi-colour light that has been "InstaTouch Programmed".

## INSTATUCE SMART LIGHTING CONTROLLER

- Simple and easy to install
- Independent control of pool and spa lighting functions
- Adjustable brightness control
- Water resistant handset
- Instantaneous colour control
- Up to 70m line-of-sight range
- Power saving technology

Evo2 LED

 Choose from 7 fixed colours and 6 shows or choose and save your own fixed colour.

•

EvoMAX LED

QC Series LED

HELES CALL

InstaTouch

COLOUR SELECT

SLOW

SEA SIDE

RAPID

AQUA QUIP

PC.

EvoFG LED