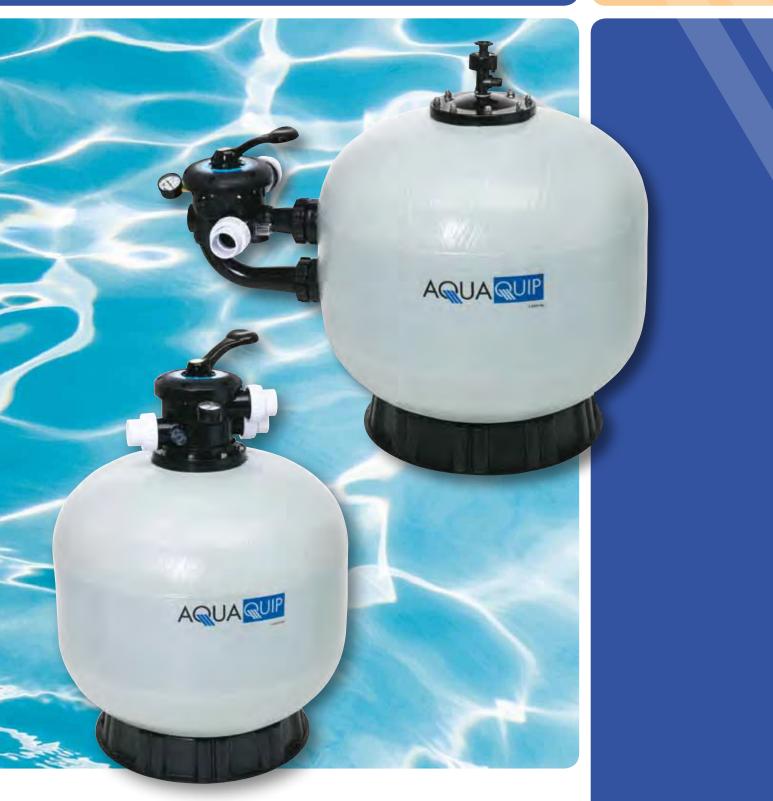

# Strong and durable

Constructed from woven fibreglass materials with a smooth gel coat finish, the FJ Series Sand Filters are robust and resistant to the harsh chemicals and installation environments often associated with a modern swimming pool.

Balanced water flow through the sand bed ensures advanced filtration performance. Low profile design allows for simple installation into tight spots and awkward locations.

Available with side-mount and top-mount valve configurations to suit all pool site requirements.

Latest design multiport valve includes barrel unions, pressure gauge and sight glass.