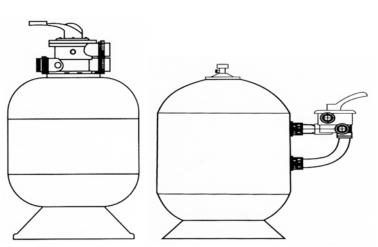

Balanced water flow through the sand bed ensures advanced filtration performance. Low profile design allows for simple installation into tight spots and awkward locations.

Available with side-mount and top-mount valve configurations to suit all pool site requirements.

Twiste

Side mount valve configuration

Automatic Pool Cleaners (Australia) Pty Ltd 40 Percy St, Auburn, NSW, 2144 Phone: +61 2 9643 8338 Fax: +61 2 9643 8448 Email: aqua@aquaquip.com.au www.aquaquip.com.au